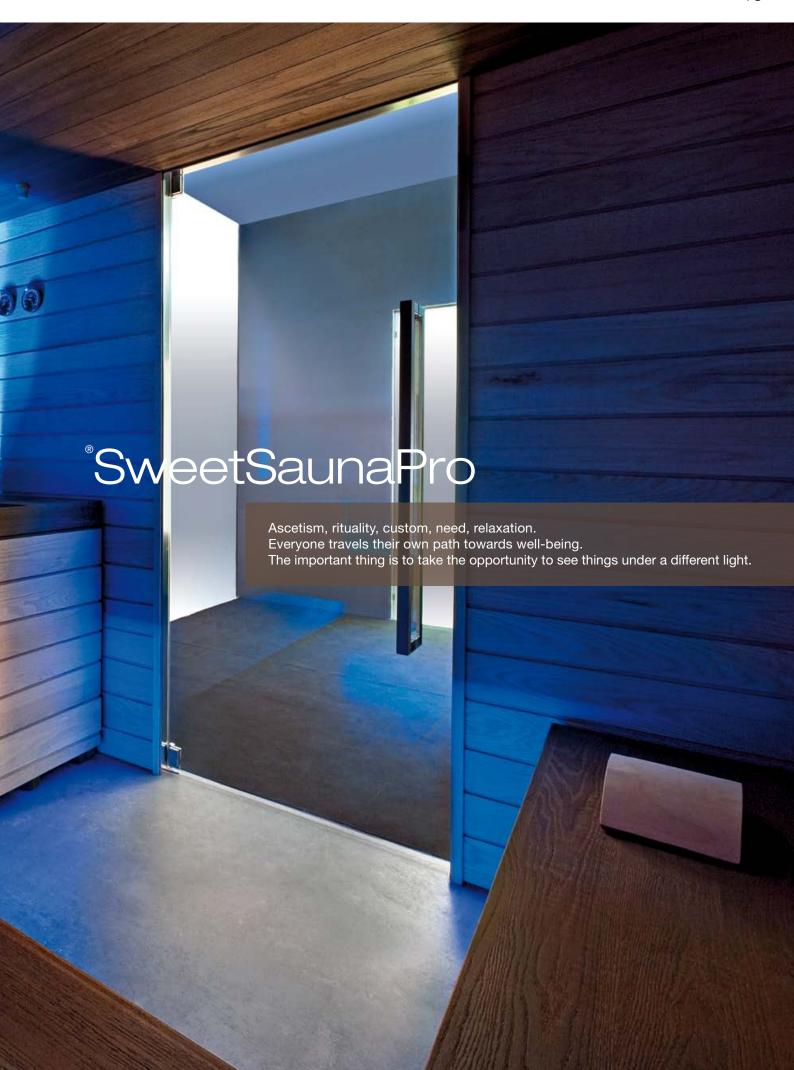

### <sup>®</sup>SweetSaunaPro

### THE FINNISH SHOULD BE TOLD

Originally, it was a wooden house hidden underground to fight off the severe cold. We have gone beyond: a comfortable place where the wish for well-being is entirely granted.

## **SweetSaunaPro**

### Door

10 mm thick tempered glass

Width: 90 cm Handle: steel/wood

### Heat

Heat with wooden covering

**Lighting** RGB LED bars