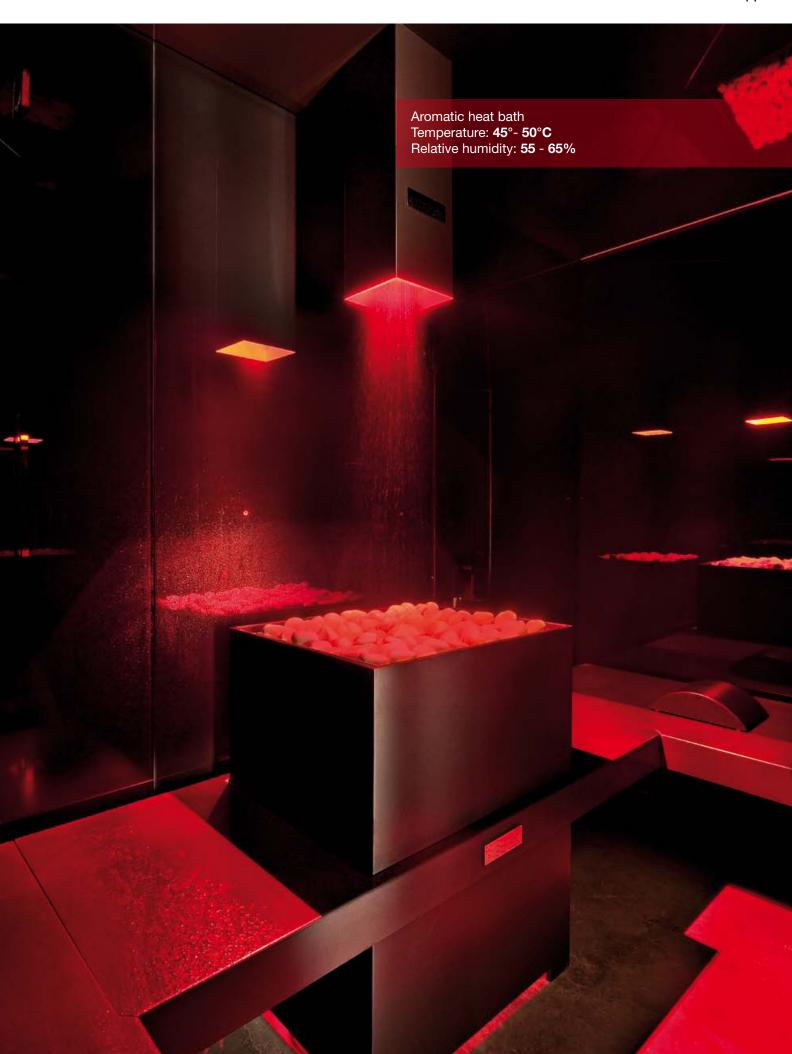

### Heat

Heated walls

### Aroma

Lavender, with timed vaporization on plate of Korakril® lined heater