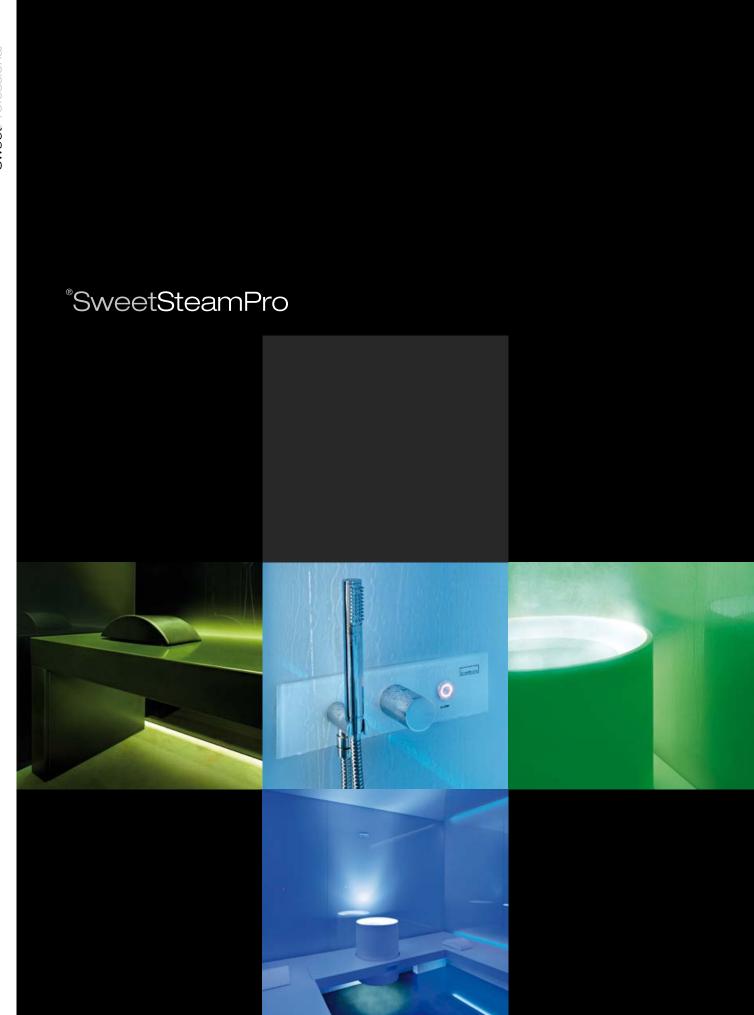

## SweetSteamPro

### Door

10 mm thick tempered glass

Width: 90 cm Handle: steel/steel

### Lighting

RGB LED bars