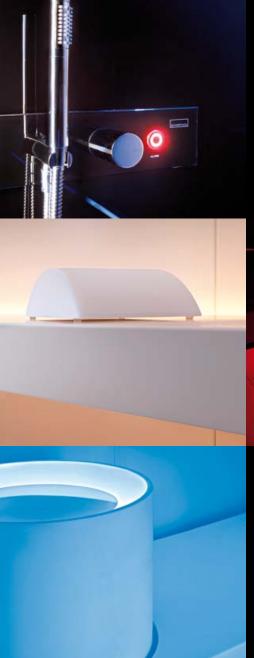

## SweetSteamPro

### Door

10 mm thick tempered glass

Width: 90 cm Handle: steel/steel

### Lighting

RGB LED bars