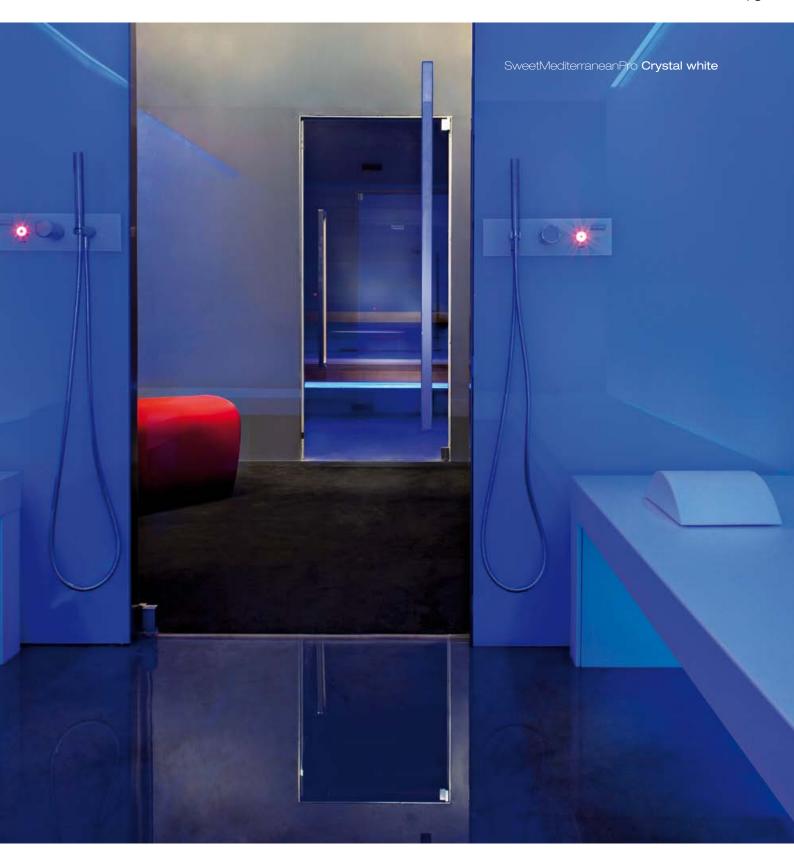

### BETTER SEEN FROM THE INSIDE

Bagno Mediterraneo reinterprets the Roman Spa concept and offers it to the present. This product is exclusive: the emotion of this experience is yours for the taking.

# <sup>®</sup>SweetMediterraneanPro

### Crystal white

White back-enamelled glass walls White Korakril® bench and headrest