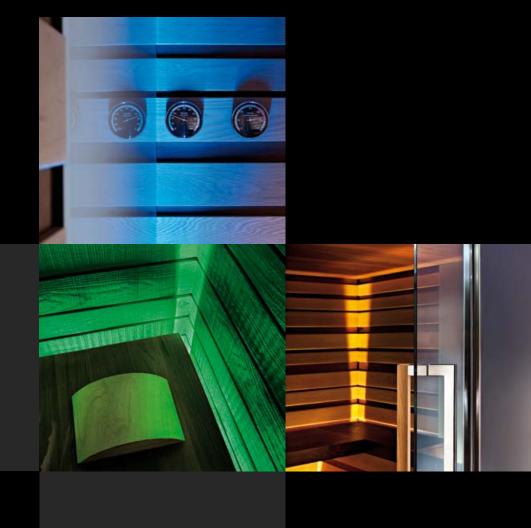

### Heat

Heat with wooden covering

**Lighting** RGB LED bars

### Versions

SweetSaunaPro is a finished and internally lined product. The Milano and Cortina finishings are exclusive brands. The range offers:

Slatted walls alternating natural brushed durmast and Thermowood® durmast slats

### Cortina

Slatted walls with sawed-surface natural durmast slats