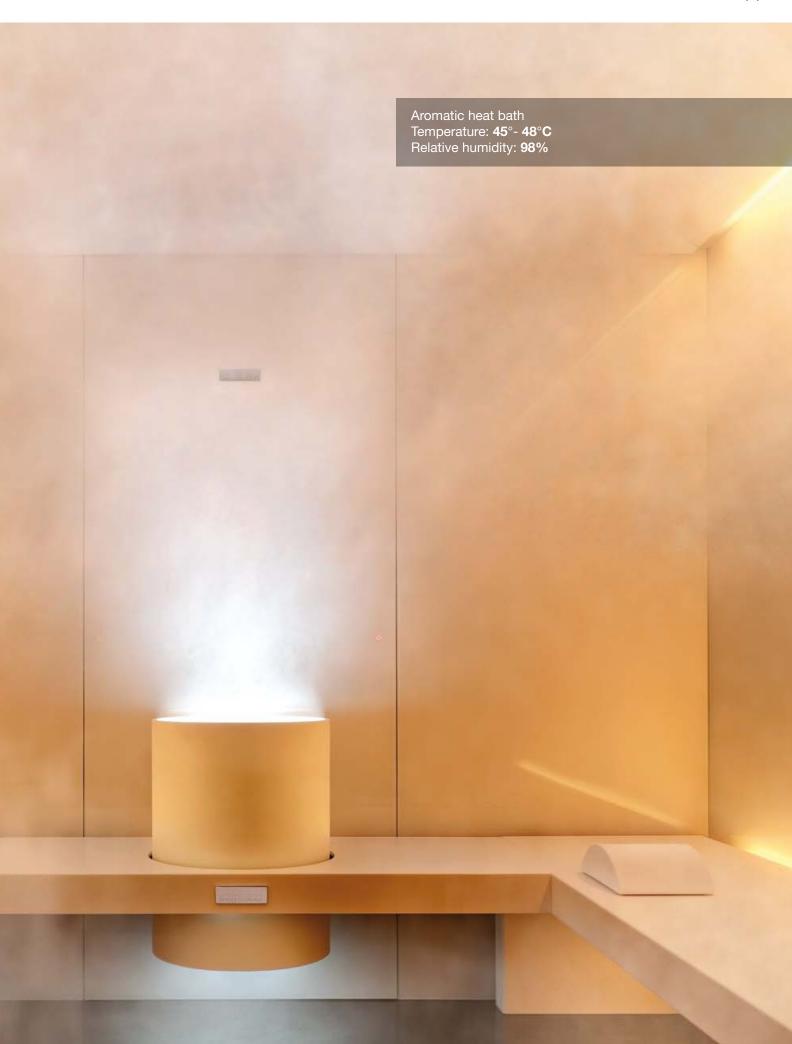

### BETTER SEEN FROM THE INSIDE

Bagno Mediterraneo reinterprets the Roman Spa concept and offers it to the present. This product is exclusive: the emotion of this experience is yours for the taking.

# <sup>®</sup>SweetMediterraneanPro

### Heat

Heated walls

### Aroma

Lavender, with timed vaporization on plate of Korakril® lined heater