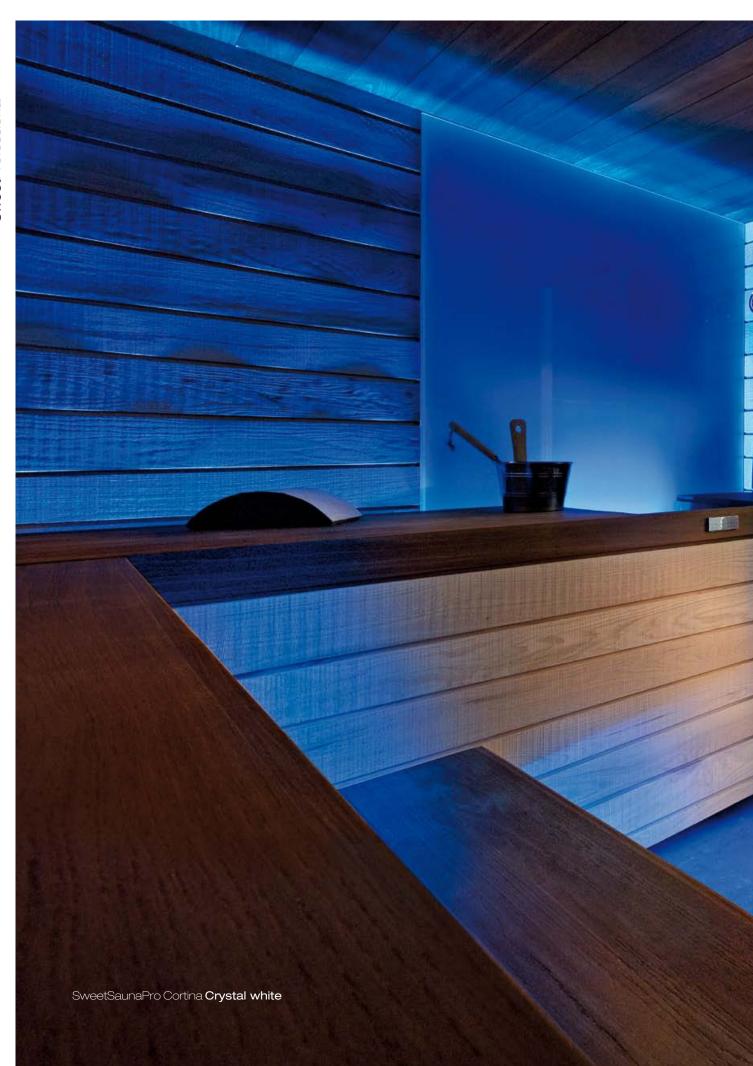

### Versions

SweetSaunaPro is a finished and internally lined product. The Milano and Cortina finishings are exclusive brands. The range offers:

Slatted walls alternating natural brushed durmast and Thermowood® durmast slats

### Cortina

Slatted walls with sawed-surface natural durmast slats