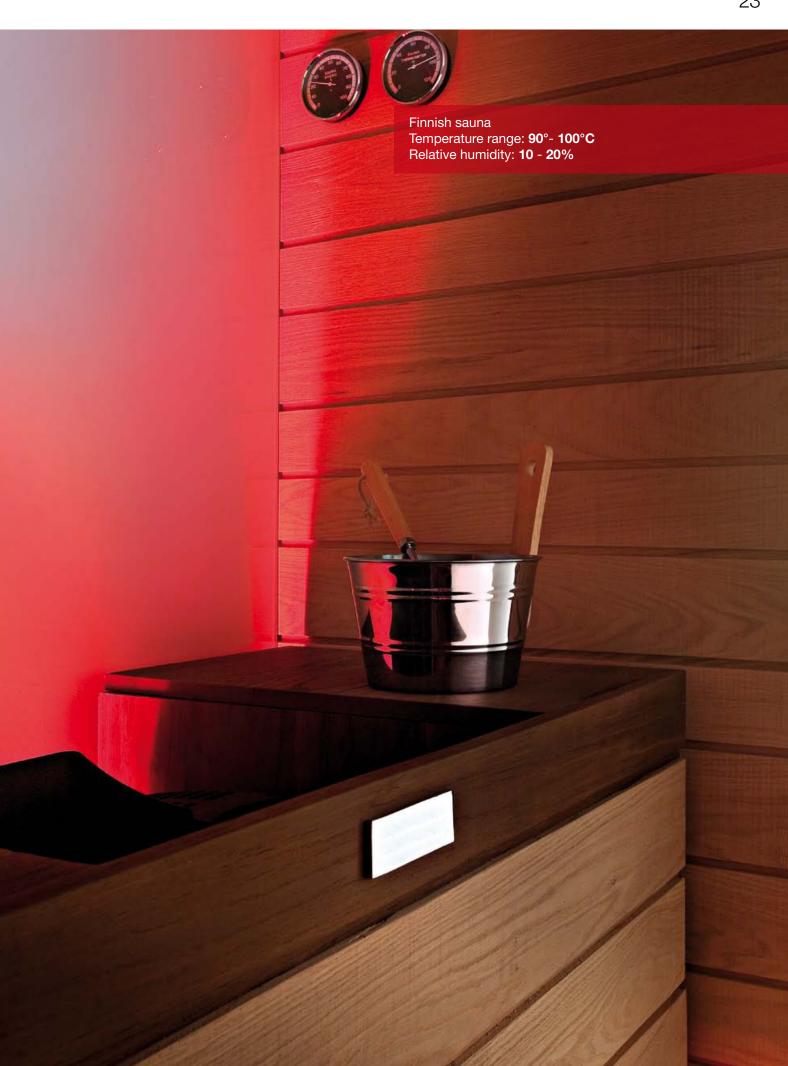

### THE FINNISH SHOULD BE TOLD

Originally, it was a wooden house hidden underground to fight off the severe cold. We have gone beyond: a comfortable place where the wish for well-being is entirely granted.

### Heat

Heat with wooden covering

**Lighting** RGB LED bars