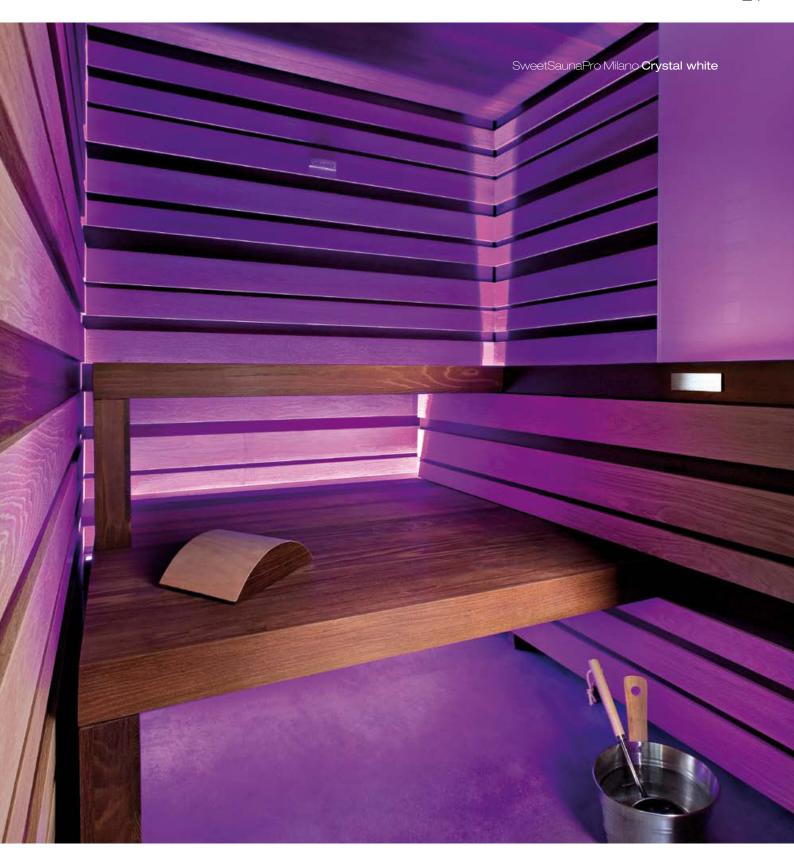

### **Crystal white**

Wall panels behind heater in white back-enamelled glass

### Bench, ceiling and headrest

Thermowood® durmast oak

### Heat

Heat with wooden covering

**Lighting** RGB LED bars