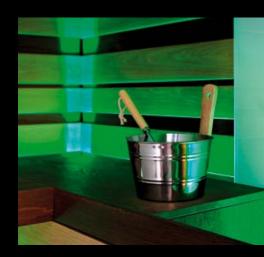

### <sup>®</sup>SweetSaunaPro

### THE FINNISH SHOULD BE TOLD

Originally, it was a wooden house hidden underground to fight off the severe cold. We have gone beyond: a comfortable place where the wish for well-being is entirely granted.

## **SweetSaunaPro**

### Heat

Heat with wooden covering

**Lighting** RGB LED bars