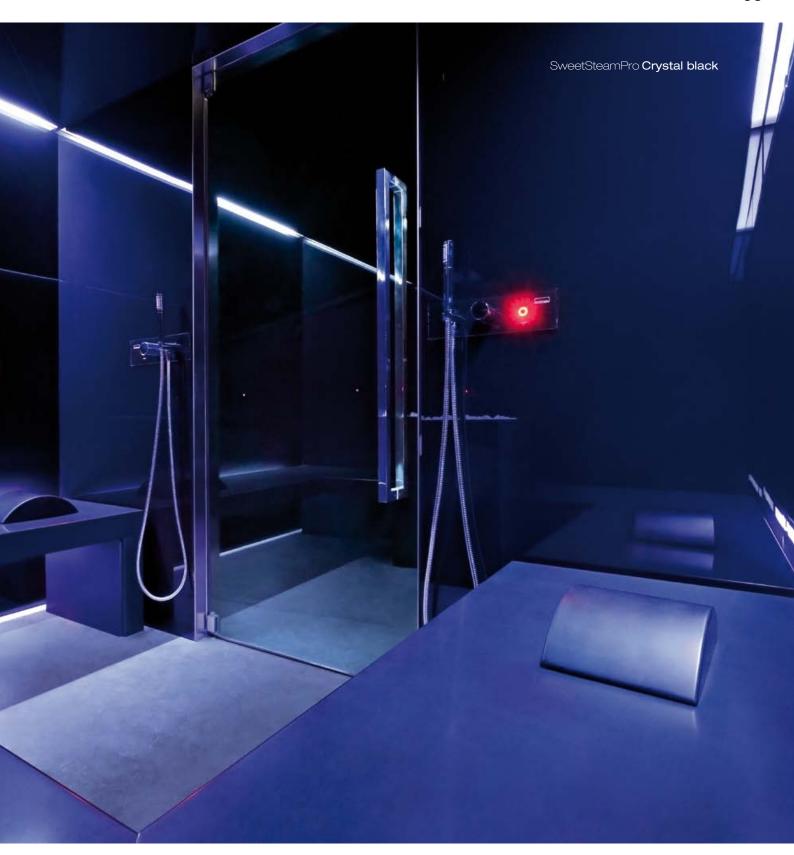

## SweetSteamPro

### **Crystal white**

White back-enamelled glass walls White Korakril® bench and headrest

**Crystal black**Black back-enamelled glass walls Black Korakril® bench and headrest