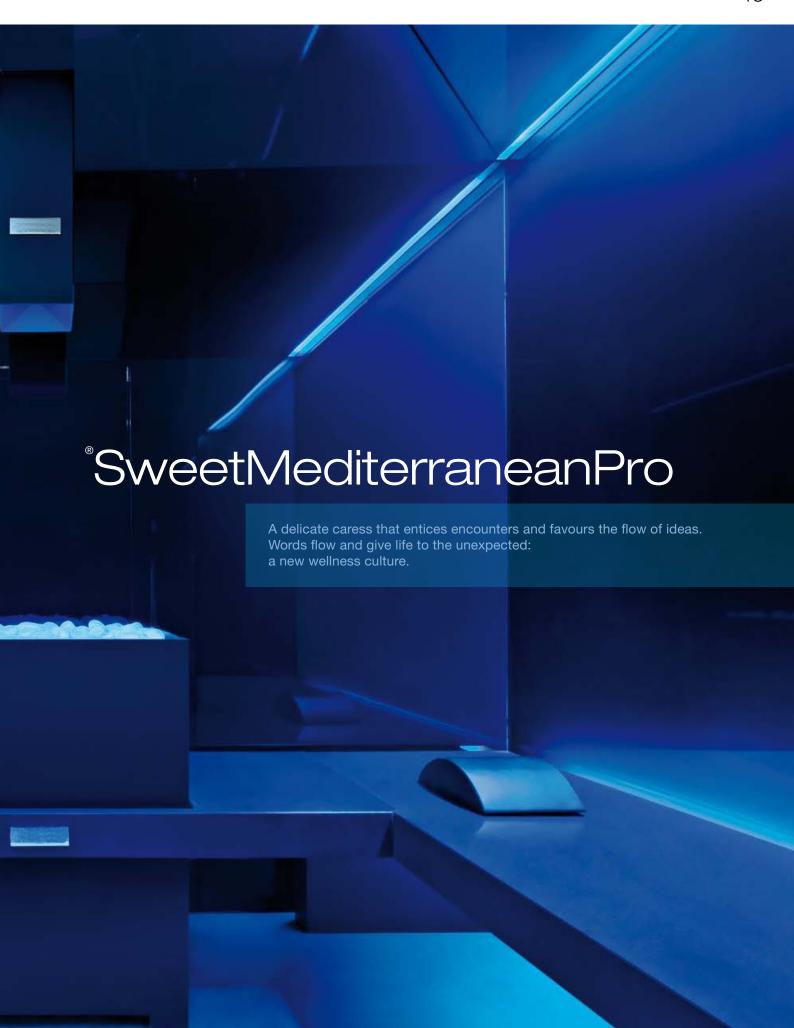

### Steam inlet

Patented Air Steam System® with Korakril®-lined steam cylinder

### Aroma

Eucalyptus, mixed with steam at inlet

### Lighting

RGB LED bars

### Music kit

Integrated and concealed, with preloaded MP3 Spa Music selection Ready for MP3 audio

### Versions

SweetSteamPro is a finished and internally lined product. The range of different versions is the following:

### **Crystal white**

White back-enamelled glass walls White Korakril® bench and headrest

**Crystal black**Black back-enamelled glass walls Black Korakril® bench and headrest

### **Luxury Calacatta**

Calacatta marble walls White Korakril® bench and headrest

### Luxury Eramosa

Eramosa marble walls Black Korakril® bench and headrest

### Floor (optional)

Platform suitable for water drainage installation











### BETTER SEEN FROM THE INSIDE

Bagno Mediterraneo reinterprets the Roman Spa concept and offers it to the present. This product is exclusive: the emotion of this experience is yours for the taking.

# <sup>®</sup>SweetMediterraneanPro

### Overall dimensions

Minimum: 195 x 195 cm Maximum: 375 x 375 cm

Height: 230 cm

### Door

10 mm thick tempered glass

Width: 90 cm Handle: steel/steel

### Bench and headrest

Korakril®

### Heat

Heated walls

### Aroma

Lavender, with timed vaporization on plate of Korakril® lined heater

### Lighting

RGB LED bars

### Music kit

Integrated and concealed, with preloaded MP3 Spa Music selection Ready for MP3 audio

### Versions

SweetMediterranean Pro is a finished and internally lined product. The range of different versions is the following: