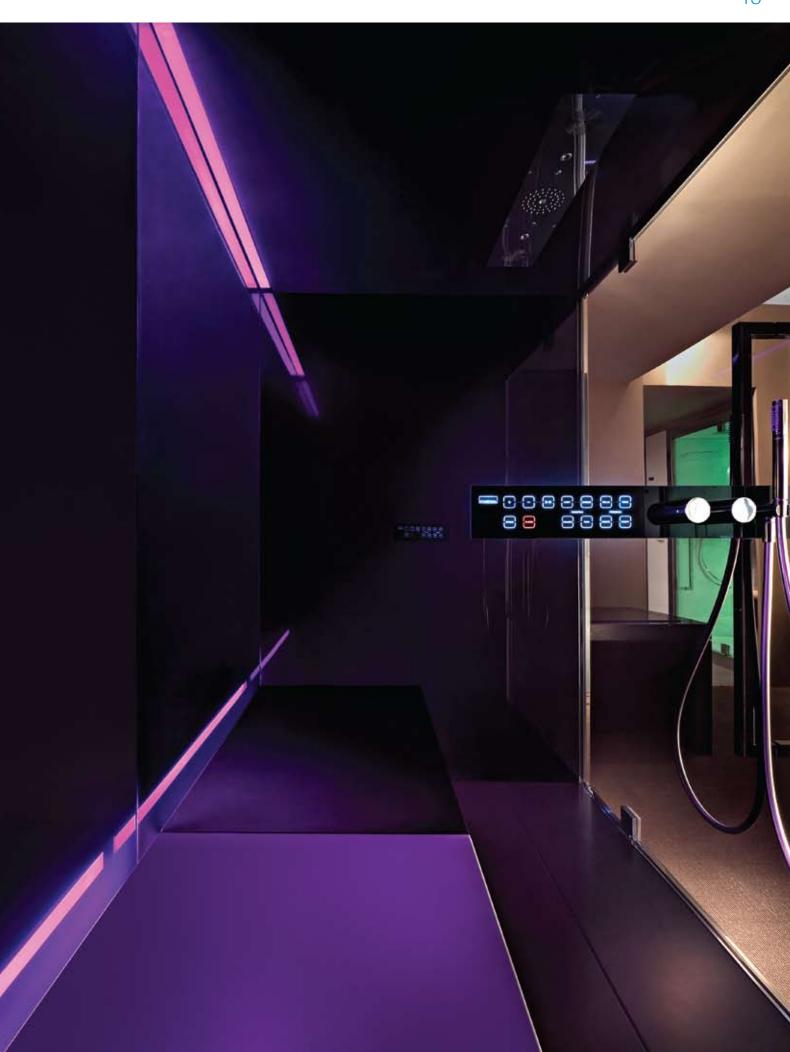

### SHOWER

With ceiling shower head and wall hand shower, both run by a thermostat, Sweet Spa offers comfortable showers alone or for two, immersed in colour and accompanied by your favourite music.

### **COLOURS**

The colours diffuse through the steam, creating the atmosphere that best suits your mood. The hidden light sources create thrilling effects without dispelling the sense of intimacy.

### Intimacy deserves respect

Improve your living environment in the space of a traditional shower.

Simple and intuitive to use, the Sweet Spa capacitive touchscreen allows you to immediately select all circuits and functions simply through your fingertips: it's the heat of your finger that expresses your desire.