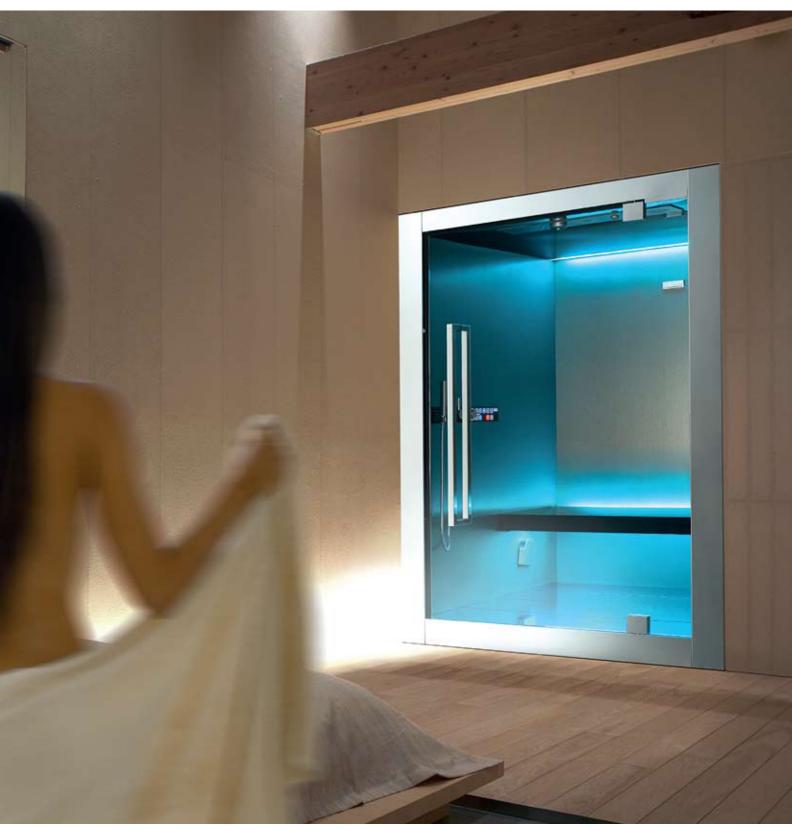

### SHOWER

With ceiling shower head and wall hand shower, both run by a thermostat, Sweet Spa offers comfortable showers alone or for two, immersed in colour and accompanied by your favourite music.

### **COLOURS**

The colours diffuse through the steam, creating the atmosphere that best suits your mood. The hidden light sources create thrilling effects without dispelling the sense of intimacy.

### YOUR FREEDOM

Sweet Spa also means experiencing the wellness circuits in total freedom, selecting the duration of the heat bath as you wish and your favourite colours and self-treatments, enjoying the mood-setting showers Rain or Breeze while listening to your favourite music.

### ELEGANT DESIGN, HIGHEST EFFICIENCY

Walls
consisting of a single, white
back-enamelled glass panel
Suspended bench and floor
white Korakril®

Sweet Spa is designed for maximum two people without compromising on comfort and the space indispensable for a wellness experience, while keeping the overall surface area under 3 square metres.

Materials and surfaces are top quality in terms of cleanliness and hygiene. Even the sense of touch is rewarded by sensations that only the most precious materials can provide.

The wide glass door offers excellent soundproofing while maintaining a visual continuum with the surroundings. The steel handle ensures precise and effective opening and closing of the glass door.