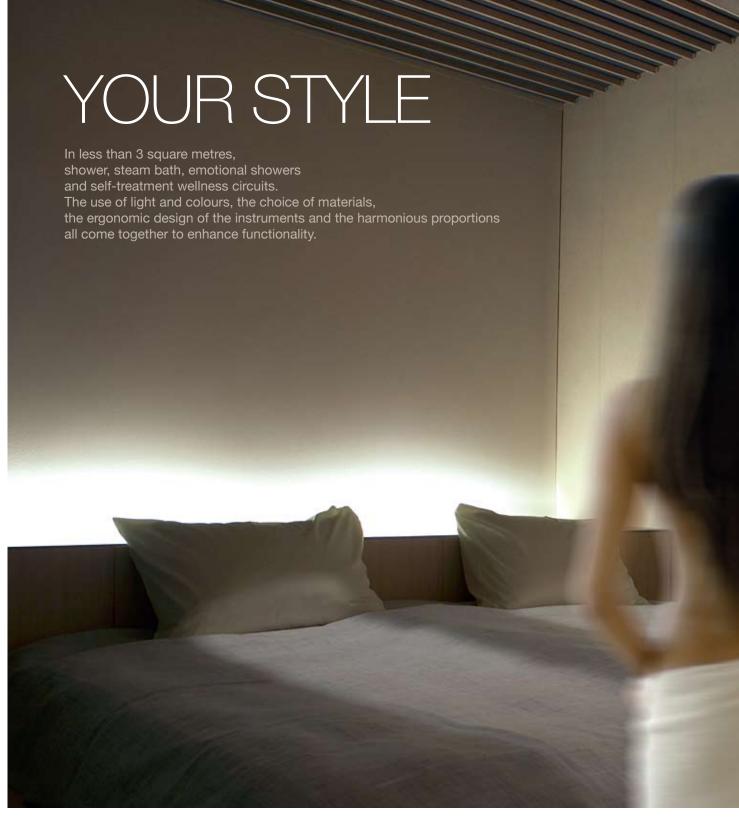

# INTO THE WELLNESS

You deserve your leisure time. Take care your time back. Share an unforgettable experience.

### SHOWER

With ceiling shower head and wall hand shower, both run by a thermostat, Sweet Spa offers comfortable showers alone or for two, immersed in colour and accompanied by your favourite music.

### STEAM BATH

The professional system provides a steam bath that reach 48°C and 98% relative humidity. The steam is scented with eucalyptus that enhances its benefits.

### EMOTIONAL SHOWERS

Sweet Spa offers the delicate emotions of Breeze, a blue-coloured mist with the fragrance of mint, and Rain, an amber-coloured summer drizzle with the fragrance of maracuja.

### WELLNESS CIRCUITS

Four different choices based on the main wellness objectives. One simple touch to select your favourite circuit enhanced with cosmetics for a pleasurable self-treatment. Twenty minutes immersed in a steam bath with colours, music and the emotional showers Rain and Breeze.