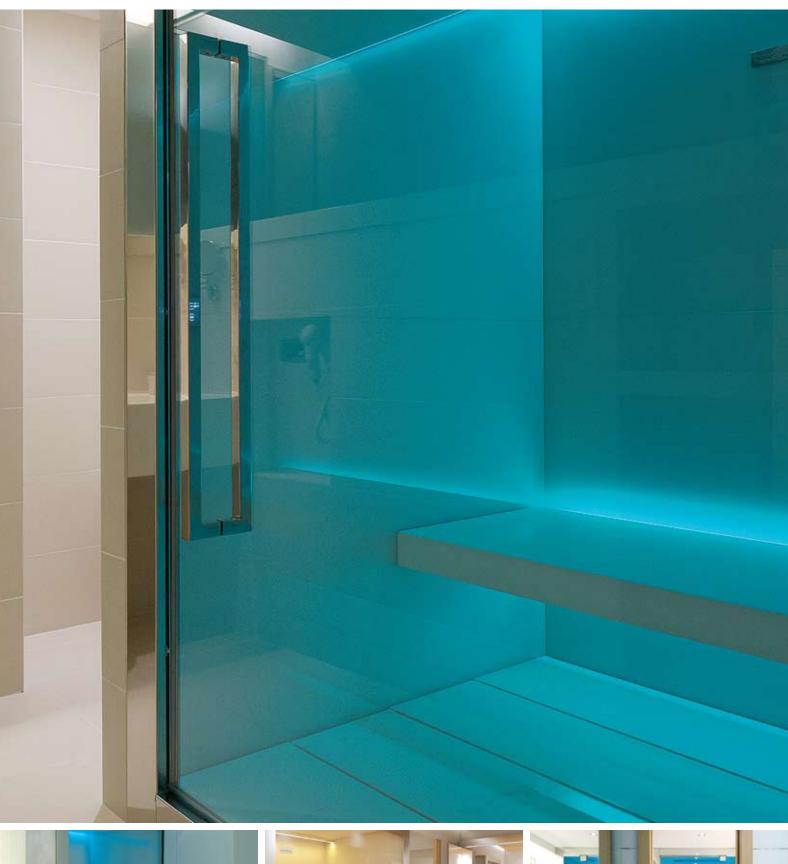

### SHOWER

With ceiling shower head and wall hand shower, both run by a thermostat, Sweet Spa offers comfortable showers alone or for two, immersed in colour and accompanied by your favourite music.

### **COLOURS**

The colours diffuse through the steam, creating the atmosphere that best suits your mood. The hidden light sources create thrilling effects without dispelling the sense of intimacy.

Materials and surfaces are top quality in terms of cleanliness and hygiene. Even the sense of touch is rewarded by sensations that only the most precious materials can provide.

The wide glass door offers excellent soundproofing while maintaining a visual continuum with the surroundings. The steel handle ensures precise and effective opening and closing of the glass door.