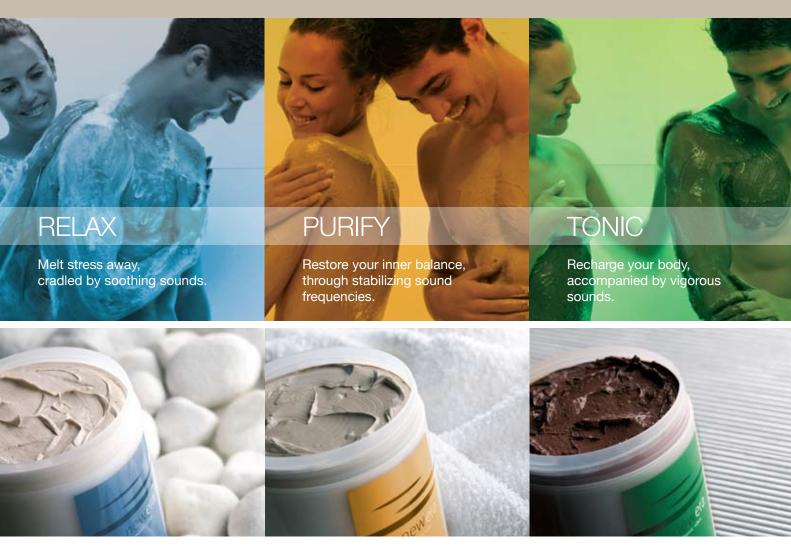

### WELLNESS CIRCUITS

Four different choices based on the main wellness objectives. One simple touch to select your favourite circuit enhanced with cosmetics for a pleasurable self-treatment. Twenty minutes immersed in a steam bath with colours, music and the emotional showers Rain and Breeze.

# YOUR DESIRES

A simple gesture for selecting your favourite circuit: 20 minutes immersed in a steam bath with colours, music and the mood-setting showers Rain and Breeze.

The self treatment cosmetic products exalt your well-being in an elegant carousel of senses.

After the final shower you're ready to face the real world again.

Newera Dead Sea salts and white musk line

Newera citrus fruits line

Newera Dead Sea muds and spices line

Newera Chocolate line