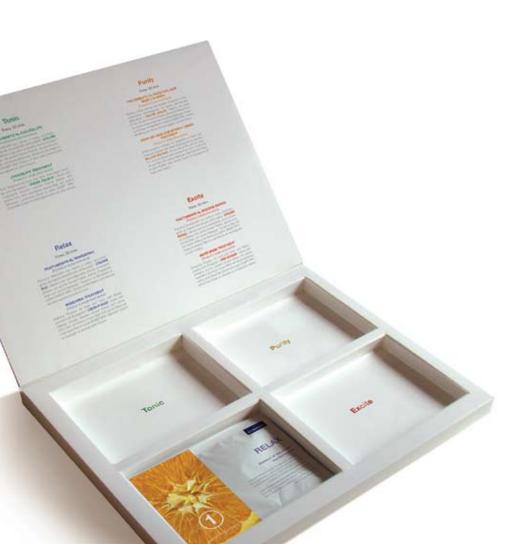

# YOUR DESIRES

A simple gesture for selecting your favourite circuit: 20 minutes immersed in a steam bath with colours, music and the mood-setting showers Rain and Breeze.

The self treatment cosmetic products exalt your well-being in an elegant carousel of senses.

After the final shower you're ready to face the real world again.

Newera Dead Sea salts and white musk line

Newera citrus fruits line

Newera Dead Sea muds and spices line

Newera Chocolate line