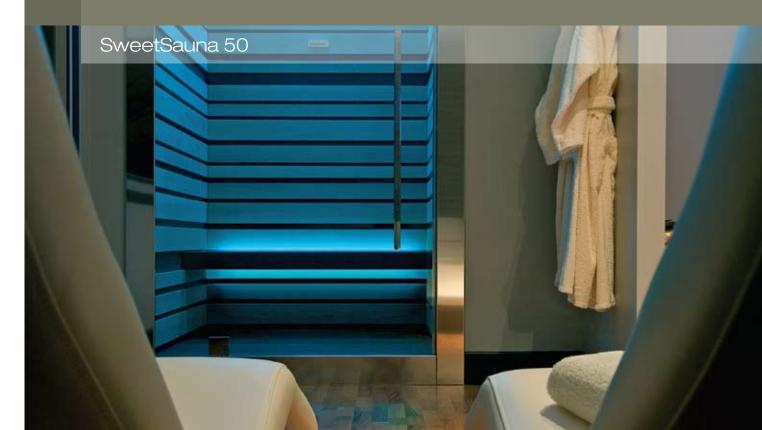

## DESIGN AND PROGRAMMES MAKE SweetSauna EXCLUSIVE TOO

O] also offer Sweet Sauna 50:

a thermal sauna that in less than 3 square metres recreates the same effect of an ancient Roman spa.

The heat, radiated from the natural durmast walls, reaches a temperature of 50°C and 10-20% relative humidity. For a mild heat bath without contraindications.