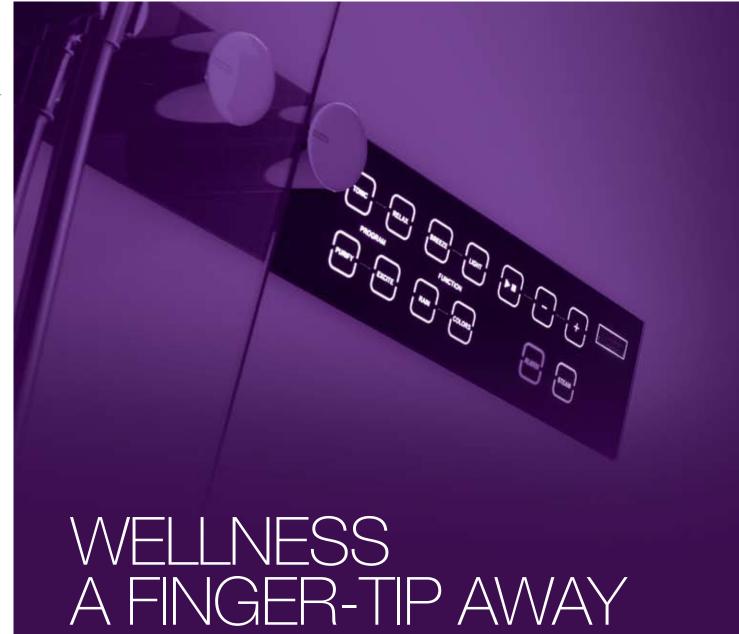

### Intimacy deserves respect

Improve your living environment in the space of a traditional shower.

Simple and intuitive to use, the Sweet Spa capacitive touchscreen allows you to immediately select all circuits and functions simply through your fingertips: it's the heat of your finger that expresses your desire.