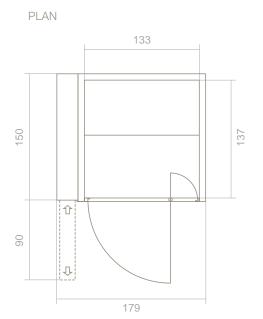

OVERALL SIZE (cm) 179 W x 150 D x 230 H

MINIMUM SIZE OF HOUSING (cm) 185 W x 155 D x 240 H

WEIGHT 750 kg

VOLTAGE 400 VAC 3P+N+PE (standard) 230 VAC 1P+N+PE (on request) 230 VAC 3P+PE (on request)

CONSUMPTION max 3 kW