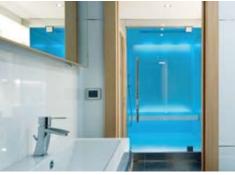

### ELEGANT DESIGN, HIGHEST EFFICIENCY

Walls
consisting of a single, white
back-enamelled glass panel
Suspended bench and floor
white Korakril®

Sweet Spa is designed for maximum two people without compromising on comfort and the space indispensable for a wellness experience, while keeping the overall surface area under 3 square metres.

Materials and surfaces are top quality in terms of cleanliness and hygiene. Even the sense of touch is rewarded by sensations that only the most precious materials can provide.

The wide glass door offers excellent soundproofing while maintaining a visual continuum with the surroundings. The steel handle ensures precise and effective opening and closing of the glass door.