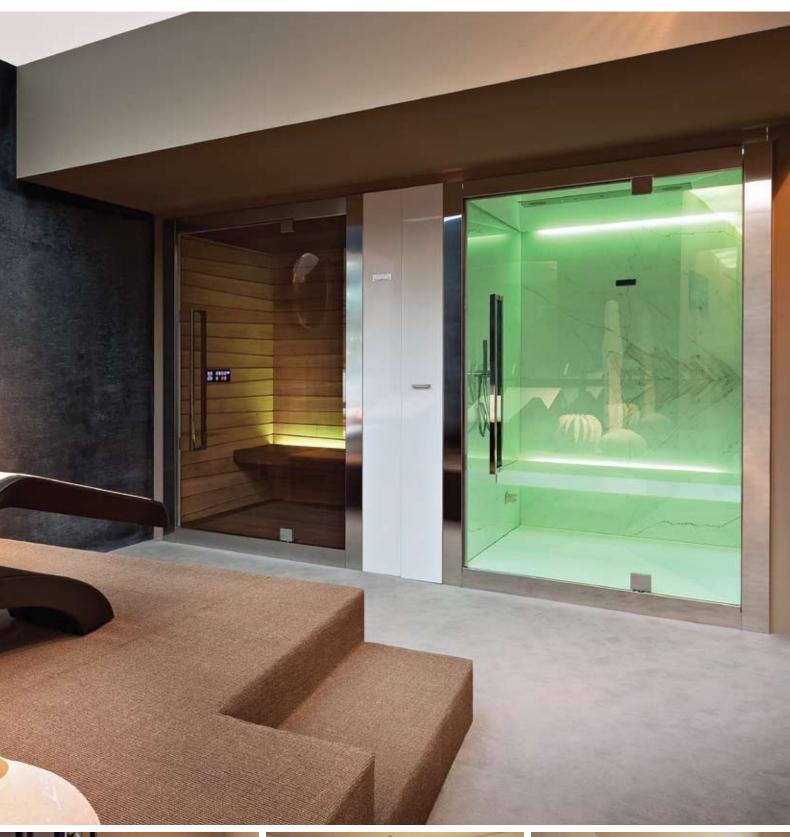

## DESIGN AND PROGRAMMES MAKE SweetSauna EXCLUSIVE TOO

O] also offer Sweet Sauna 50:

a thermal sauna that in less than 3 square metres recreates the same effect of an ancient Roman spa.

The heat, radiated from the natural durmast walls, reaches a temperature of 50°C and 10-20% relative humidity. For a mild heat bath without contraindications.

O ] also offer Sweet Sauna 90: a real Finnish sauna in less than 3 square metres. The heat produced by the internal heater reaches a temperature of 90°C and 10-20% relative humidity.

Beirut, Lebanon • Tel: +961 3 173624 / +961 3 204165 • Fax: +961 1 664320