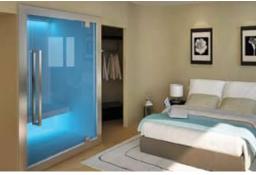

# PRIVATE SPA

### Intimacy deserves respect

Improve your living environment in the space of a traditional shower.

Simple and intuitive to use, the Sweet Spa capacitive touchscreen allows you to immediately select all circuits and functions simply through your fingertips: it's the heat of your finger that expresses your desire.

### ELEGANT DESIGN, HIGHEST EFFICIENCY

Walls
consisting of a single, white
back-enamelled glass panel
Suspended bench and floor
white Korakril®

Sweet Spa is designed for maximum two people without compromising on comfort and the space indispensable for a wellness experience, while keeping the overall surface area under 3 square metres.