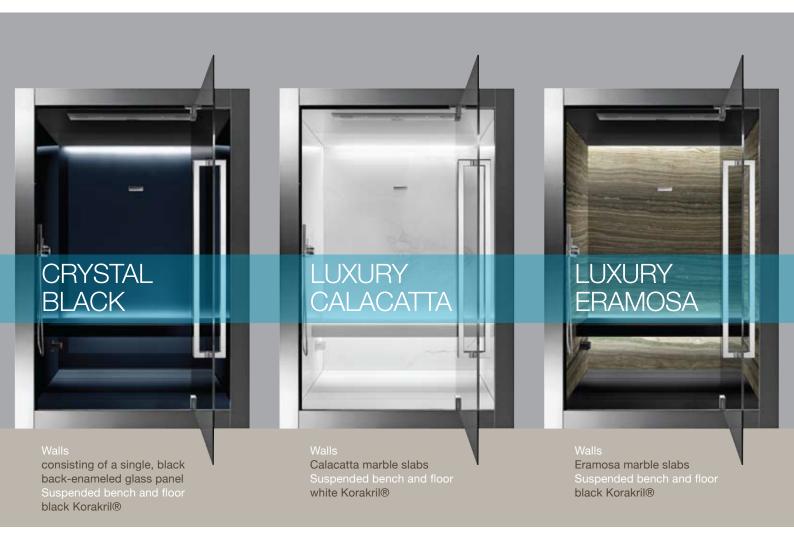

### ELEGANT DESIGN, HIGHEST EFFICIENCY

Walls
consisting of a single, white
back-enamelled glass panel
Suspended bench and floor
white Korakril®

Sweet Spa is designed for maximum two people without compromising on comfort and the space indispensable for a wellness experience, while keeping the overall surface area under 3 square metres.