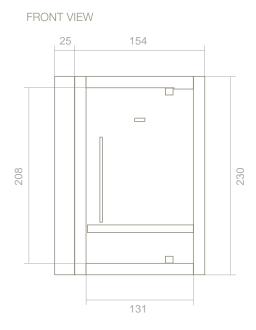

OVERALL SIZE (cm) 179 W x 150 D x 230 H

MINIMUM SIZE OF HOUSING (cm) 185 W x 155 D x 240 H

WEIGHT 750 kg

VOLTAGE 400 VAC 3P+N+PE (standard) 230 VAC 1P+N+PE (on request) 230 VAC 3P+PE (on request)

CONSUMPTION max 3 kW